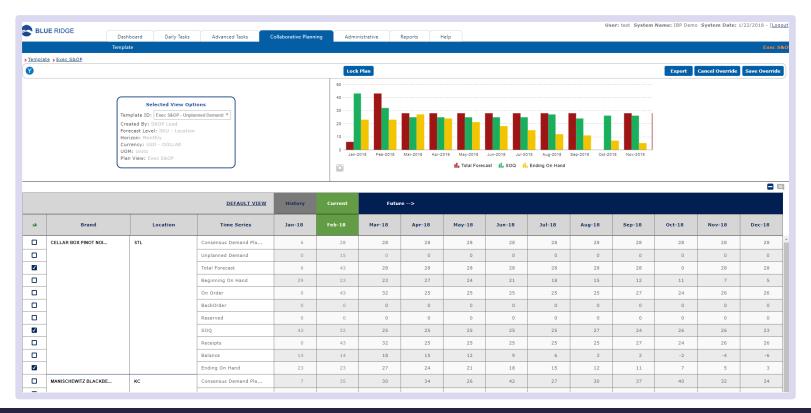

urces effectively (people, facilities, equipment, materials)
- Meet customers needs
- Consider short and long term constraints
- · Drives profitability









## A FEW DEFINITIONS



**FORECASTING:** An attempt to predict the future. In business, an attempt to predict demand and impact on resources (materials, labor, equipment, facilities, etc.).

**DEMAND MANAGEMENT:** Method of recognizing independent demand for goods and services. Users forecast, firm customers orders and other analysis to project and support market demands.

**INTEGRATED BUSINESS:** A process used to bring together functionally separate business groups to develop a consensus plan of record.







## **INTEGRATED BUSINESS PLANNING – A LIST OF TEMPLATES**







## INTEGRATED BUSINESS PLANNING - EXECUTIVE EXCEPTIONS





## INTEGRATED BUSINESS PLANNING - SALES MANAGER VIEW





### INTEGRATED BUSINESS PLANNING - BRAND MANAGER VIEW





### INTEGRATED BUSINESS PLANNING - EXPAND BRAND MANAGER VIEW





## INTEGRATED BUSINESS PLANNING - FINANCIAL VIEW





# INTERESTED IN IBP? CONTACT:

Greg.Huffman@blueridgeglobal.com Jeff.Jatcko@blueridgeglobal.com