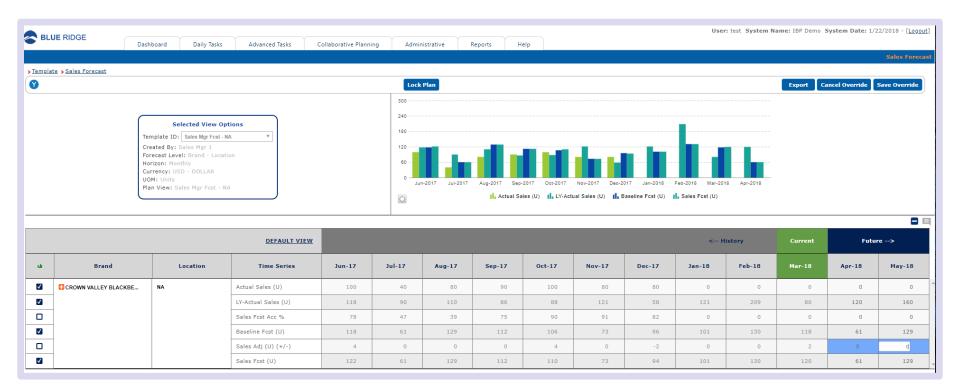

s)
- Meet customers needs
- Consider short and long term constraints
- · Drives profitability









## A FEW DEFINITIONS



**FORECASTING:** An attempt to predict the future. In business, an attempt to predict demand and impact on resources (materials, labor, equipment, facilities, etc.).

**DEMAND MANAGEMENT:** Method of recognizing independent demand for goods and services. Users forecast, firm customers orders and other analysis to project and support market demands.

**INTEGRATED BUSINESS:** A process used to bring together functionally separate business groups to develop a consensus plan of record.







## **INTEGRATED BUSINESS PLANNING – A LIST OF TEMPLATES**







## INTEGRATED BUSINESS PLANNING - EXECUTIVE EXCEPTIONS





## INTEGRATED BUSINESS PLANNING - SALES MANAGER VIEW





### INTEGRATED BUSINESS PLANNING - BRAND MANAGER VIEW





### INTEGRATED BUSINESS PLANNING - EXPAND BRAND MANAGER VIEW





## INTEGRATED BUSINESS PLANNING - FINANCIAL VIEW





# INTERESTED IN IBP? CONTACT:

Greg.Huffman@blueridgeglobal.com Jeff.Jatcko@blueridgeglobal.com