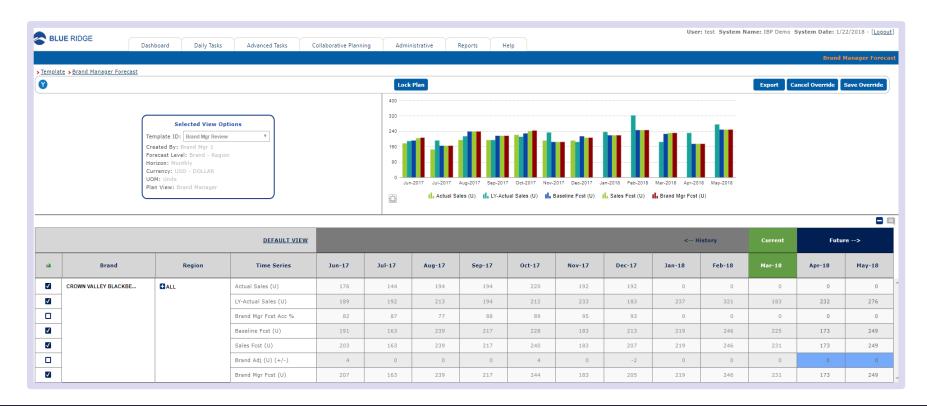

nstraints
- · Drives profitability









## A FEW DEFINITIONS



**FORECASTING:** An attempt to predict the future. In business, an attempt to predict demand and impact on resources (materials, labor, equipment, facilities, etc.).

**DEMAND MANAGEMENT:** Method of recognizing independent demand for goods and services. Users forecast, firm customers orders and other analysis to project and support market demands.

**INTEGRATED BUSINESS:** A process used to bring together functionally separate business groups to develop a consensus plan of record.







## **INTEGRATED BUSINESS PLANNING – A LIST OF TEMPLATES**







## INTEGRATED BUSINESS PLANNING - EXECUTIVE EXCEPTIONS





## INTEGRATED BUSINESS PLANNING - SALES MANAGER VIEW





### INTEGRATED BUSINESS PLANNING - BRAND MANAGER VIEW





### INTEGRATED BUSINESS PLANNING - EXPAND BRAND MANAGER VIEW





## INTEGRATED BUSINESS PLANNING - FINANCIAL VIEW





# INTERESTED IN IBP? CONTACT:

Greg.Huffman@blueridgeglobal.com Jeff.Jatcko@blueridgeglobal.com