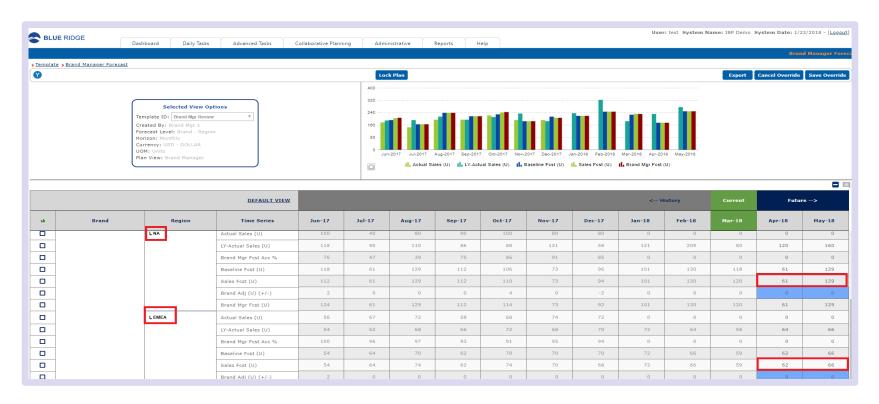

**FORECASTING:** An attempt to predict the future. In business, an attempt to predict demand and impact on resources (materials, labor, equipment, facilities, etc.).

**DEMAND MANAGEMENT:** Method of recognizing independent demand for goods and services. Users forecast, firm customers orders and other analysis to project and support market demands.

**INTEGRATED BUSINESS:** A process used to bring together functionally separate business groups to develop a consensus plan of record.







## **INTEGRATED BUSINESS PLANNING – A LIST OF TEMPLATES**







## INTEGRATED BUSINESS PLANNING - EXECUTIVE EXCEPTIONS





## INTEGRATED BUSINESS PLANNING - SALES MANAGER VIEW





### INTEGRATED BUSINESS PLANNING - BRAND MANAGER VIEW





### INTEGRATED BUSINESS PLANNING - EXPAND BRAND MANAGER VIEW





## INTEGRATED BUSINESS PLANNING - FINANCIAL VIEW





# INTERESTED IN IBP? CONTACT:

Greg.Huffman@blueridgeglobal.com Jeff.Jatcko@blueridgeglobal.com