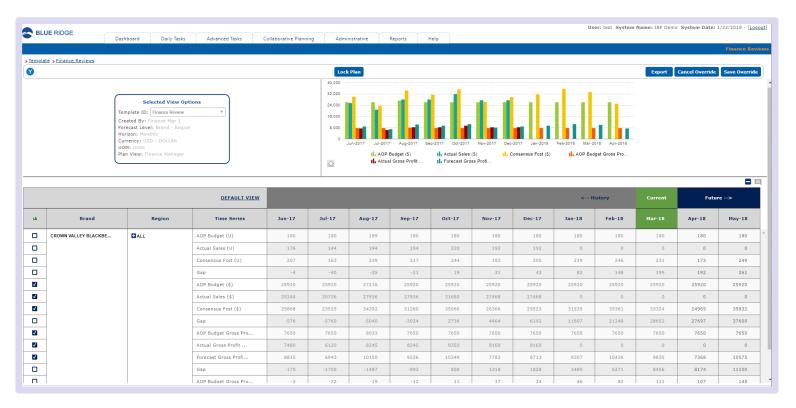

n business, an attempt to predict demand and impact on resources (materials, labor, equipment, facilities, etc.).

**DEMAND MANAGEMENT:** Method of recognizing independent demand for goods and services. Users forecast, firm customers orders and other analysis to project and support market demands.

**INTEGRATED BUSINESS:** A process used to bring together functionally separate business groups to develop a consensus plan of record.







## **INTEGRATED BUSINESS PLANNING – A LIST OF TEMPLATES**







## INTEGRATED BUSINESS PLANNING - EXECUTIVE EXCEPTIONS





## INTEGRATED BUSINESS PLANNING - SALES MANAGER VIEW





### INTEGRATED BUSINESS PLANNING - BRAND MANAGER VIEW





### INTEGRATED BUSINESS PLANNING - EXPAND BRAND MANAGER VIEW





## INTEGRATED BUSINESS PLANNING - FINANCIAL VIEW





# INTERESTED IN IBP? CONTACT:

Greg.Huffman@blueridgeglobal.com Jeff.Jatcko@blueridgeglobal.com