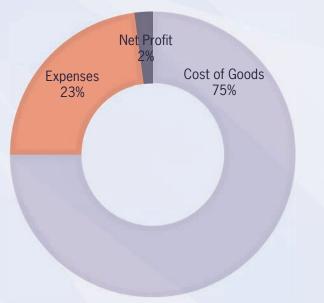

#### **IMPACTING EVERY AREA OF THE INCOME STATEMENT**

| 100,000 | SALES               |
|---------|---------------------|
| 75,000  | - COST OF GOODS     |
| 25,000  | = GROSS PROFIT      |
| 23,000  | - OPERATING EXPENSE |
| 2,000   | = NET PROFIT        |

#### FINANCIAL ATMOSPHERE

**IN THIS EXAMPLE** 