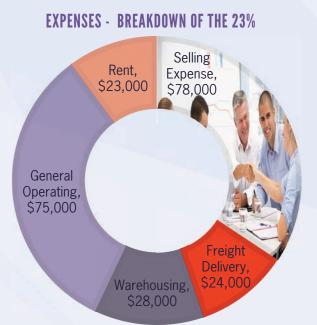

#### **IMPACTING EVERY AREA OF THE INCOME STATEMENT**

| 100,000 | SALES               |
|---------|---------------------|
| 75,000  | - COST OF GOODS     |
| 25,000  | = GROSS PROFIT      |
| 23,000  | - OPERATING EXPENSE |
| 2,000   | = NET PROFIT        |

#### FINANCIAL ATMOSPHERE

**IN THIS EXAMPLE** 