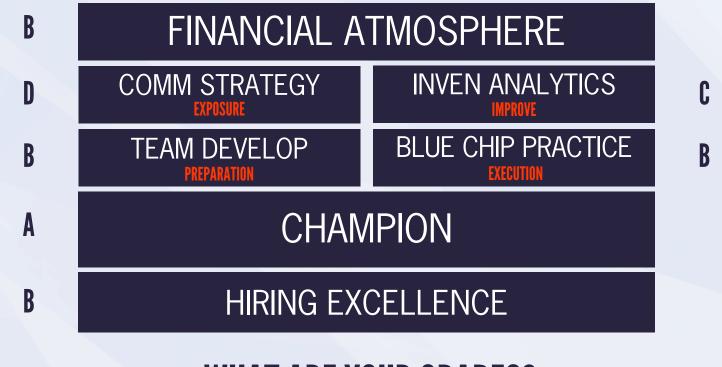

| - COST OF GOODS     |
| 25,000  | = GROSS PROFIT      |
| 23,000  | - OPERATING EXPENSE |
| 2,000   | = NET PROFIT        |

| 100,000 | SALES               |
|---------|---------------------|
| 74,000  | - COST OF GOODS     |
| 26,000  | = GROSS PROFIT      |
| 23,000  | - OPERATING EXPENSE |
| 3,000   | = NET PROFIT        |









# Our 26% Inventory Reduction has been re-invested into more aggressive deal buys, leading to a 1% point Net Profit improvement.

# Our 1.2% Service Improvement has inspired a new customer excellence campaign, receiving high praise from our sales team and peak confidence with customer service reps.

10

## **PUBLISH / CELEBRATE RESULTS**



# WHAT IF WE DON'T?







## **MISSING THE RIGHT CHAMPION**





## **POOR HIRING**







# **GRADE YOURSELF**





## **WHAT ARE YOUR GRADES?**



## **WHAT'S AT STAKE?**











# **LET'S BUILD ON THIS**