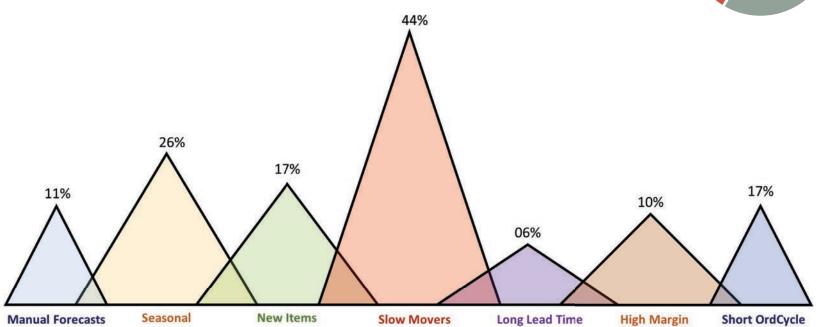

# FIND YOUR INVENTORY ISSUES

# FIND YOUR INVENTORY ISSUES

97%

A-Items
Slow Movers
Seasonal
Manual Fcst
Long LT
Short LT
New
Short OC
Large BuyMult
High Margin
Private Label

A-Items Slow Movers Seasonal Manual Forecast Long Lead Time Short Lead Time New Short Order Cycle Large BuyMult High Margin Private Label Watch