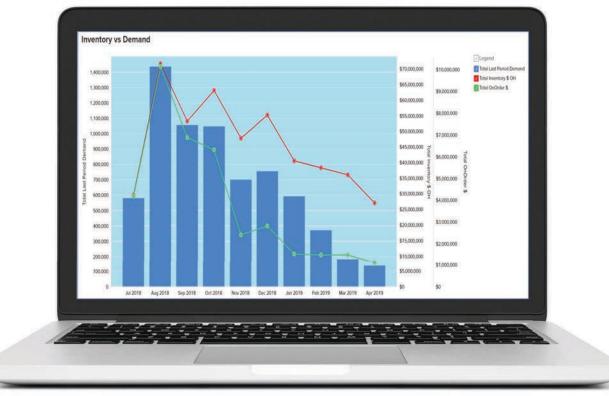

#### **INVENTORY VS DEMAND**

**COST OF LOST SALES – A HISTORICAL VIEW** 

### **INVENTORY VS DEMAND**