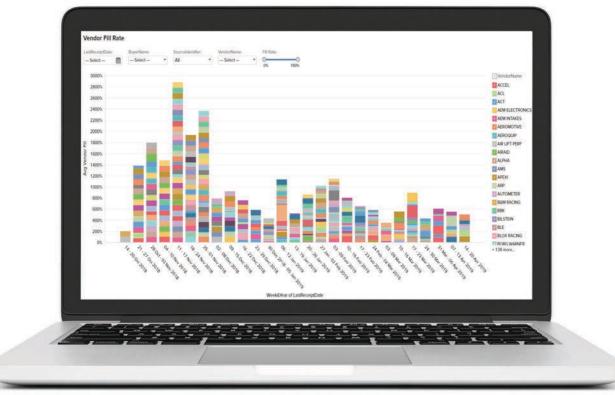

| 22515   |       | 1197                | \$2,154.60       | 16189         | 679          | \$1,222.20 | \$38,225.89                    | \$39,448.01              |



### **AVERAGE DAYS TO SELL INVENTORY**





### **INVENTORY VS DEMAND**





### **COST OF LOST SALES**





### **VENDOR PERFORMANCE**





### **ITEM JUSTIFICATION**