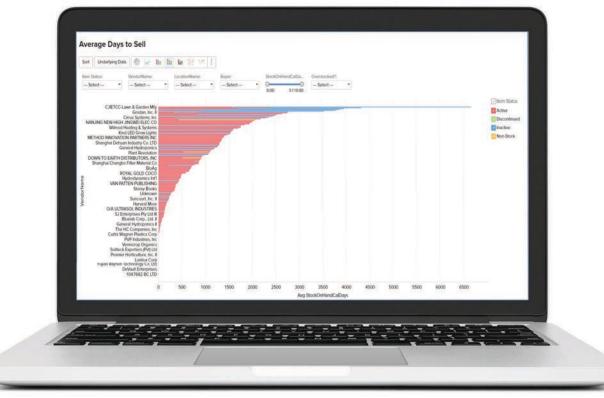

| 22515   |       | 1197                | \$2,154.60       | 16189         | 679          | \$1,222.20 | \$38,225.89                    | \$39,448.01              |



### **AVERAGE DAYS TO SELL INVENTORY**





### **INVENTORY VS DEMAND**





### **COST OF LOST SALES**





### **VENDOR PERFORMANCE**





### **ITEM JUSTIFICATION**