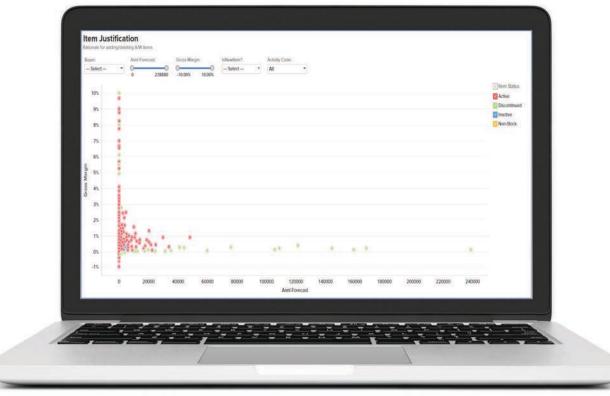

| 22515   |       | 1197                | \$2,154.60       | 16189         | 679          | \$1,222.20 | \$38,225.89                    | \$39,448.01              |



### **AVERAGE DAYS TO SELL INVENTORY**





### **INVENTORY VS DEMAND**





### **COST OF LOST SALES**





### **VENDOR PERFORMANCE**





### **ITEM JUSTIFICATION**