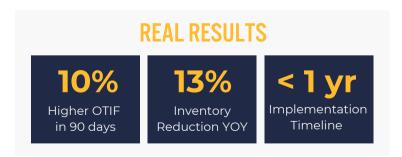

- Easily Add New SKUs: Link historical demand of similar items.
- **Dynamic Safety Stock:** New safety stock calculations on every SKU, each day.
- **Streamlining Operations:** Free up staff time for higher-value tasks.
- Boosted Cash Flow: Invest in growth, not dead stock.
- Stronger Supplier Relations: Negotiate with confidence.